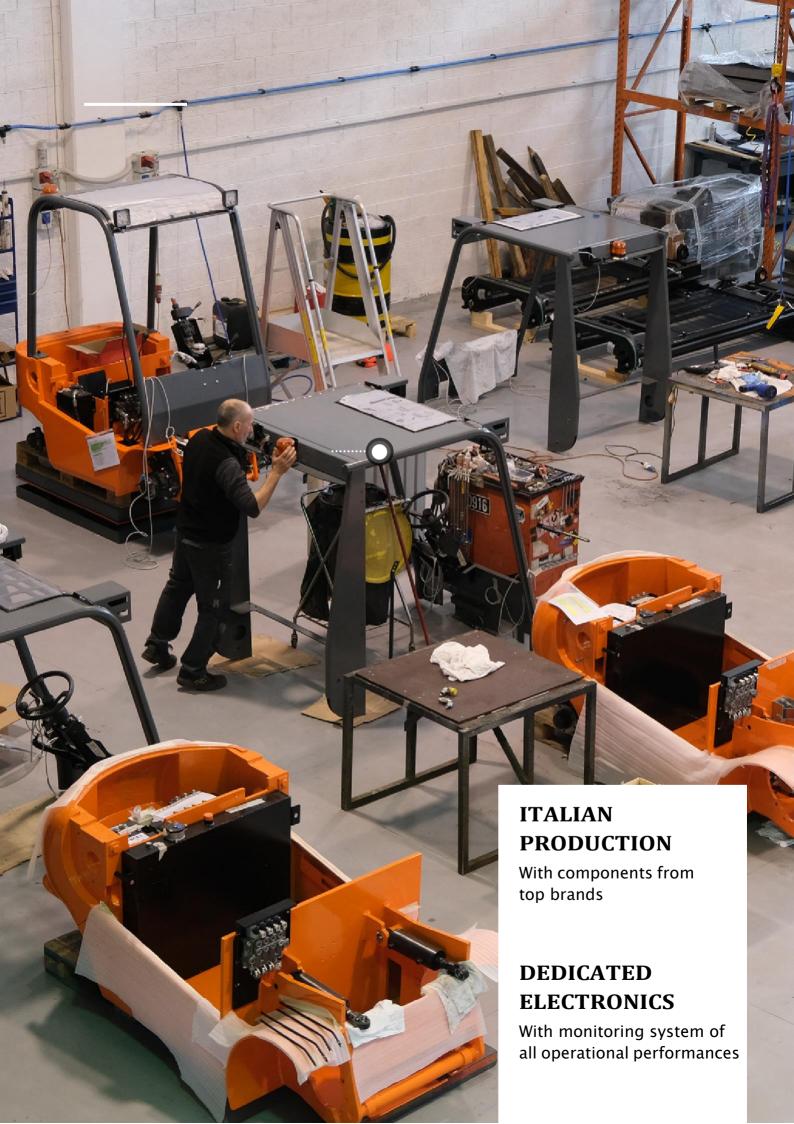

# COMPLETELY MADE IN ITALY CONSTRUCTION

Customized models based on the client's needs

Lift capacity: 2 - 28 tons

Completely biodegradable lubricants. Selected components manufactured exclusively to Baldi's specifications, with a focus on environmental sustainability. Utilization of high-quality and durable construction materials.

Dedicated assistance, available 24/7, with performance monitoring services for forklifts on-site and remotely. Quick restoration of anomalies and provision of replacement machines for operational emergencies.