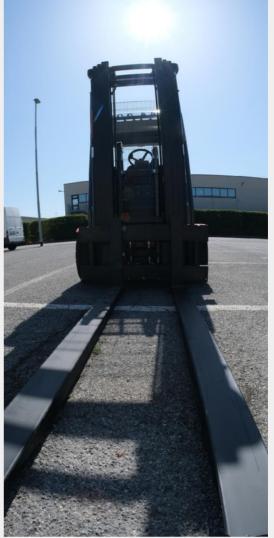

## ELECTRIC FORKLIFTS

# COMPLETELY MADE IN ITALY CONSTRUCTION

Customized models based on the client's needs

Lift capacity: 2 - 28 tons

# **FORKLIFTS**

COMPLETELY CUSTOMIZED