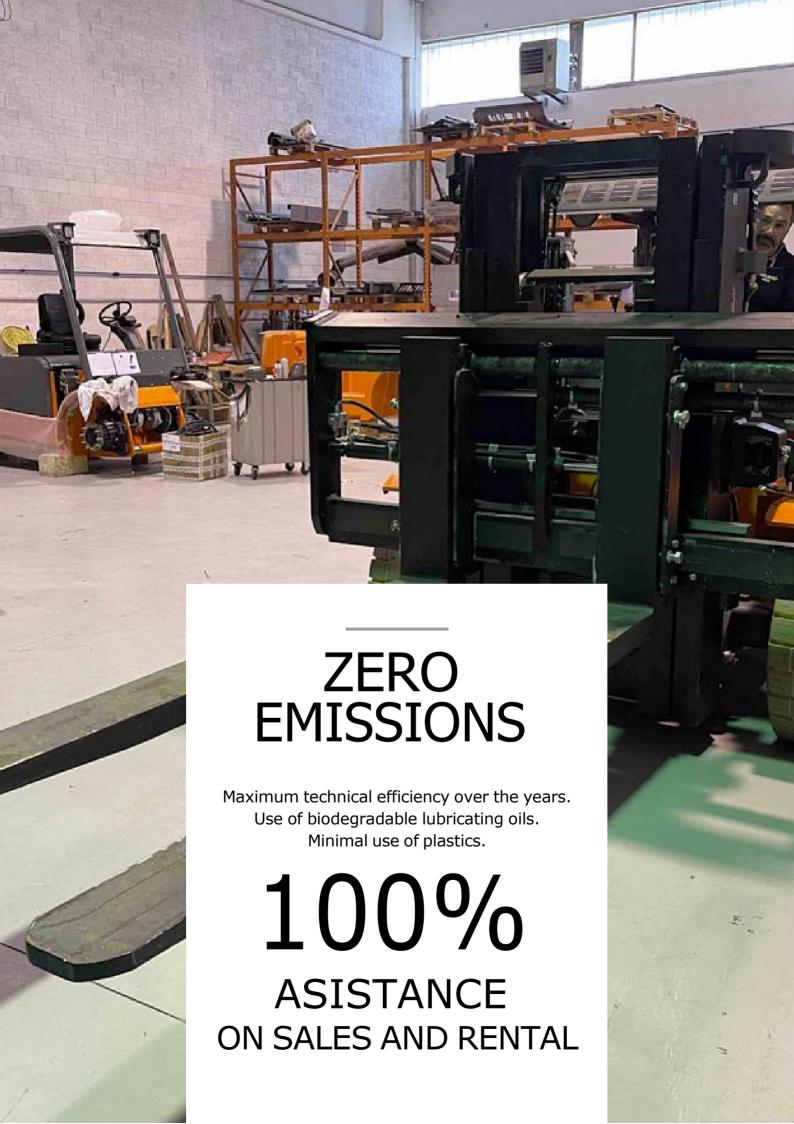

### HIGH AUTONOMY AND ZERO EMISSIONS

Biodegradable lubricating oils. Reduced use of plastics.

24-hour assistance

fimsa.baldisrl.com

Completely biodegradable lubricants. Selected components manufactured exclusively to Baldi's specifications, with a focus on environmental sustainability. Utilization of high-quality and durable construction materials.

Dedicated assistance, available 24/7, with performance monitoring services for forklifts on-site and remotely. Quick restoration of anomalies and provision of replacement machines for operational emergencies.