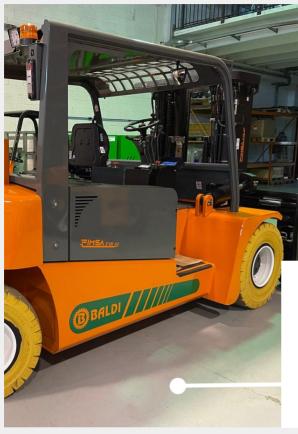

# **ABOUT US**

Baldi Srl is a dynamic and modern company specialized in:

- Design, manufacturing, and trading of Fimsa brand forklift trucks ranging from 2 to 20 tons.
- · Forklift rental services.
- Maintenance and scheduled servicing of forklifts of all brands.
- Production and rental of material transport carts.