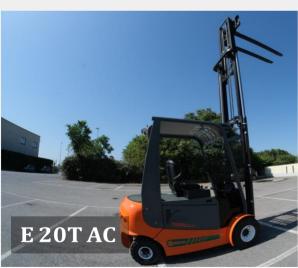

### **E 80T AC**

- Capacity: 8 tons.
- Lowered height for operation on containers.
- Exceptional maneuverability in tight spaces.
- Safety camera on all four sides.