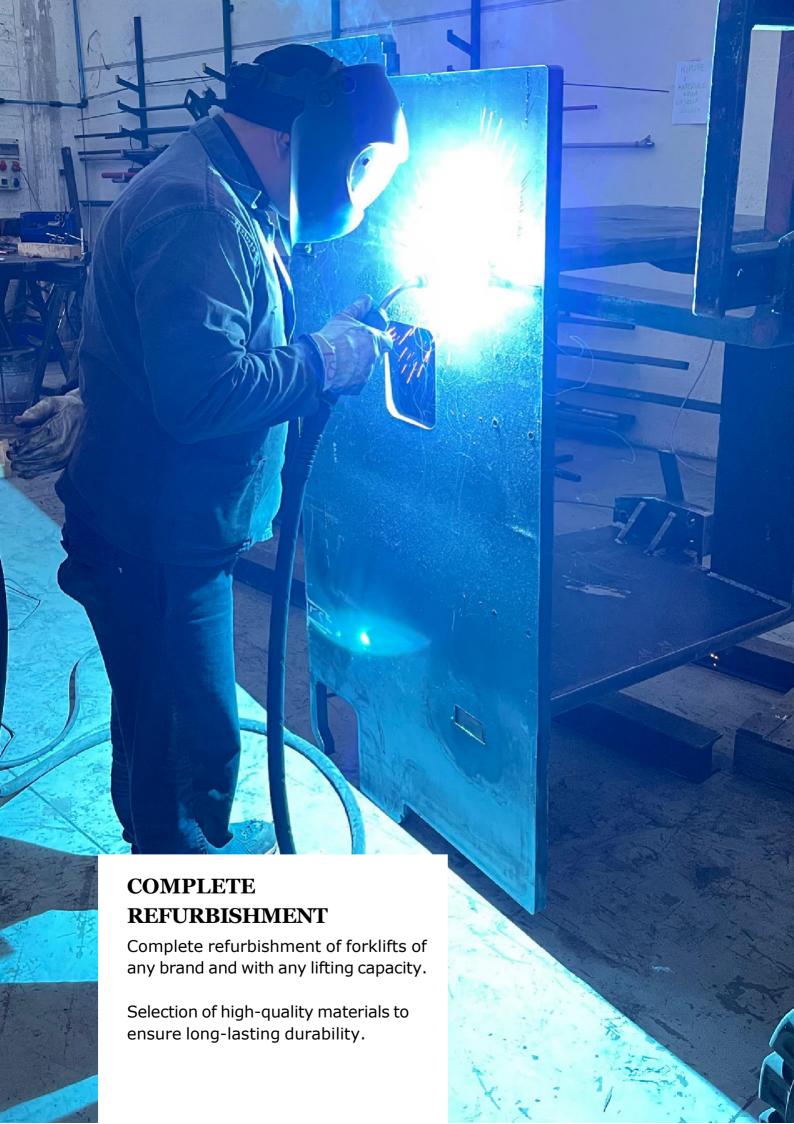

# **FORKLIFTS**

COMPLETELY CUSTOMIZED

### OPERATIONAL ANALYSIS

Welding verification according to ISO 3834

3.