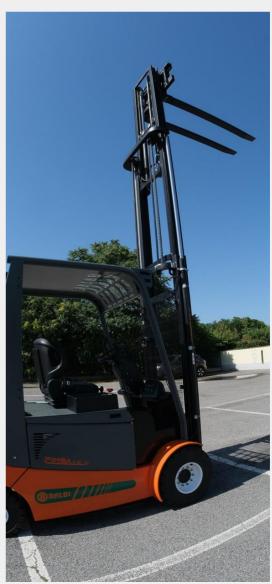

nce and scheduled servicing of forklifts of all brands.
- Production and rental of material transport carts.



Designing according to customer specifications and customization of each machine for its intended technical use.



Battery life tailored to heavy and prolonged loads for all work shifts. High efficiency of all vehicles available for sale and rental.



Completely biodegradable lubricants. Selected components manufactured exclusively to Baldi's specifications, with a focus on environmental sustainability. Utilization of high-quality and durable construction materials.



Dedicated assistance, available 24/7, with performance monitoring services for forklifts on-site and remotely. Quick restoration of anomalies and provision of replacement machines for operational emergencies.







# **FORKLIFTS**

COMPLETELY CUSTOMIZED





### E 120 AC

- Capacity: 12 tons.
- Stability tested with loads exceeding certified limits.
- Dedicated technical assistance worldwide.
- Availability of spare parts at all times.



### **E 80T AC**

- Capacity: 8 tons.
- Lowered height for operation on containers.
- Exceptional maneuverability in tight spaces.
- Safety camera on all four sides.



# **PROGETTAZIONE**

di ogni carrello elevatore nasce dalle attente valutazioni del tipo di impiego che la macchina avrà nel corso della sua attività e del settore produttivo in cui andrà ad inserirsi



1.

#### **CAD SIMULATION**

Computerized frame stress calculation

2.

### OPERATIONAL ANALYSIS

Welding verification according to ISO 3834

3.

#### **PRE-PRODUCTION**

Analysis of specific sit