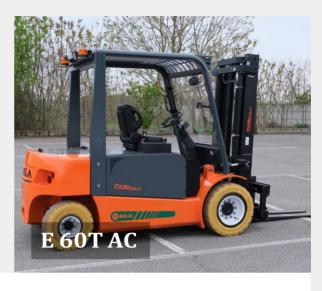

### **E 80T AC**

- Capacity: 8 tons.
- Lowered height for operation on containers.
- Exceptional maneuverability in tight spaces.
- Safety camera on all four sides.